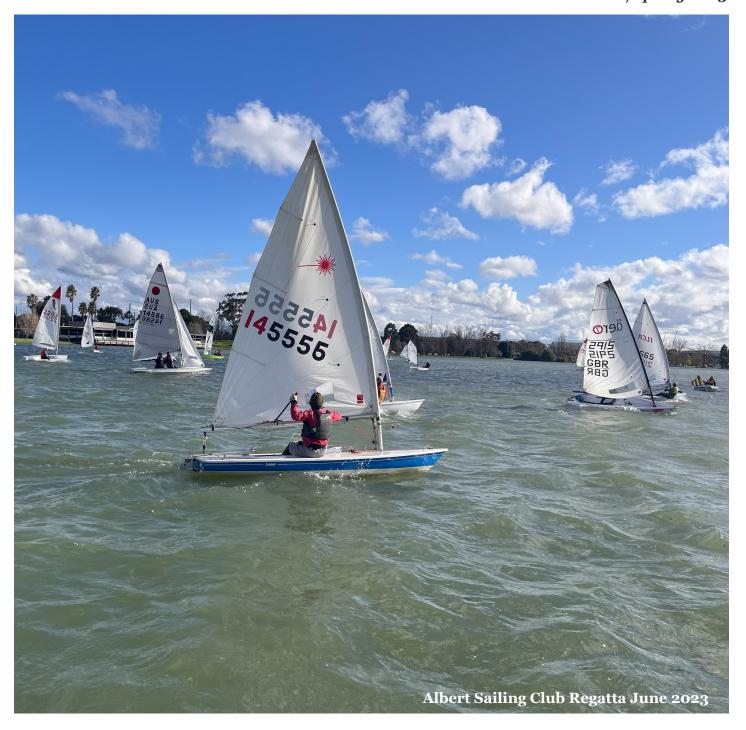

# ASC TOP OF THE LAKE REGATTA

Rod Thomas

The club's annual two day Top of the Lake Regatta was sailed on 24 and 25 June in moderate to strong gusty northerly winds.

There were 52 entries, with 40 boats sailing at least one of the short course races in the trying conditions. There was a real mix of entries with adult skippers in a Fireball, an RS Aero 7, several ILCA 6 (Lasers), several Impulses, a number of Sabres, a couple of Pacers, a 125, an RS Zest and a Mirror. There were two junior classes with 12 Optimists and 4 Minnows.

The Champion of the Lake for the senior classes was Johnathon Pulham in his Impulse Cool Change. The junior champion Atticus Tan who finished one point ahead of his sister Ashley.

The Race Officer Cindy Tilbrook and the 30+ duty crew on and off the water did a great job to conduct a successful regatta in the wintry conditions.