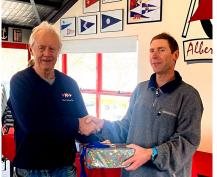

### Club Member of Year for 2022 - 23:

Graeme Blunt in recognition of his active involvement on the committee as an 'Ideas Person', his work coordinating the club's Discover Sailing and Picnic days, his support on maintenance items, spruiking the club to new members, selling old club sail boats, and pushing for monthly Saturday morning sailing races.

Rod Thomas with Graeme Blunt Club Member of the Year

Election of 2023 – 24 Club Committee Updated Club Committee available on page 2.

Greg Ryan with Paul Farrell and Julian Paul Impulse Class Perpetual Trophy