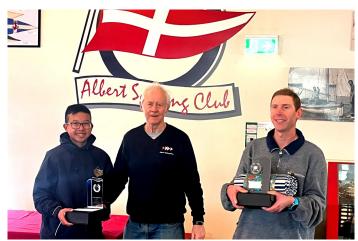

# **ASC TOP OF THE LAKE REGATTA**

Madeline Paul

2023 Regatta Champions
Junior Champion - Atticus Tan (left)
Senior Champion - Jon Pulham (right)

For anyone who sailed in the ASC Top of the Lake Regatta, if you would like to enquire about sharing of photos from the day, please reach out to Maddy at <a href="mudpuddler@albertsc.org.au">mudpuddler@albertsc.org.au</a>.