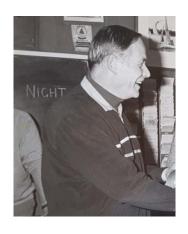

and some who (have to date) not sailed. Over half of the new members completed a club Learn to Sail course.

Twenty of the newer members participated in a Saturday morning sailing session in Pacers at RYCV, Williamstown with Rod (in red) and two RYCV Instructors (on the right).



# VALE PAST COMMODORE ROB CLARK

Rod Thomas

Rob Clark one of our long term members until 2019, and Commodore for two years in the 1980's, passed away in late June. Rob was a very active club member. He sailed regularly in club races with his sons in the 1980's in a wooden Mirror, then an Impulse followed by a Sabre. He sailed the Sabre into his early 80's. Rob's son Jason has been a top of the fleet Sabre sailor, and we look forward to seeing him back sailing at the Lake when work and family commitments allow.



Rob Clark in our original ASC clubrooms in 1980's

# ASC TOP OF THE LAKE REGATTA

Rod Thomas

The club's annual two day Top of the Lake Regatta was sailed on 24 and 25 June in moderate to strong gusty northerly winds.

There were 52 entries, with 40 boats sailing at least one of the short course races in the trying conditions. There was a real mix of entries with adult skippers in a Fireball, an RS Aero 7, several ILCA 6 (Lasers), several Impulses, a number of Sabres, a couple of Pacers, a 125, an RS Zest and a Mirror. There were two junior classes with 12 Optimists and 4 Minnows.

The Champion of the Lake for the senior classes was Johnathon Pulham in his Impulse Cool Change. The junior champion Atticus Tan who finished one point ahead of his sister Ashley.

The Race Officer Cindy Tilbr